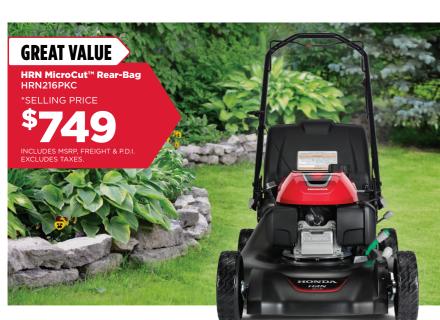

## **LAWN MOWERS**

Honda Lawn Mowers are built to last. Boasting several innovative features and advanced technology, our quality mowers are designed to make your yard mowing experience easier.

| OTHER AVAILABLE LAWN MOWERS |                                                 |                                      |  |  |
|-----------------------------|-------------------------------------------------|--------------------------------------|--|--|
|                             | MODEL                                           | SELLING PRICE*                       |  |  |
| H RN<br>N                   | HRN Smart-Drive™<br>HRN216VKC                   | \$879                                |  |  |
|                             | HRN Smart-Drive™ Blade-Stop System<br>HRN216VYC | \$949                                |  |  |
|                             | HRN Smart-Drive™ Electric-Start<br>HRN216VLC    | <sup>\$</sup> 1,029                  |  |  |
| нкх                         | HRX Hydrostatic Versamow™<br>HRX2176HYC         | <sup>\$</sup> 1,199                  |  |  |
| Ŧ                           | HRX Hydrostatic Electric-Start HRX2176HZC       | <sup>\$</sup> 1,379                  |  |  |
|                             | *SELLING PRICE INCLUDES MSRE                    | P, FREIGHT AND P.D.I. EXCLUDES TAXES |  |  |