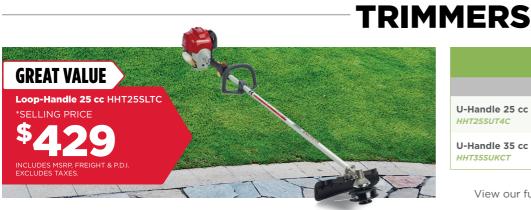

\*SELLING PRICE INCLUDES MSRP, FREIGHT AND P.D.I. EXCLUDES TAXES.

| OTHER AVAILABLE TRIMMERS     |                                            |  |
|------------------------------|--------------------------------------------|--|
| MODEL                        | SELLING PRICE*                             |  |
| U-Handle 25 cc<br>HHT25SUT4C | \$599                                      |  |
| U-Handle 35 cc<br>HHT35SUKCT | <sup>\$</sup> 699                          |  |
| *SELLING PRICE INC           | LUDES MSRP, FREIGHT AND P.D.I. EXCLUDES TA |  |