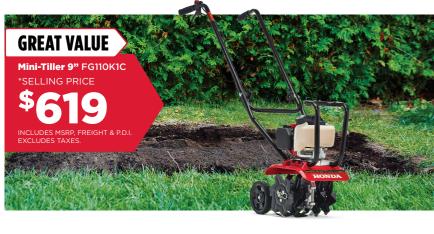

# **TILLERS**

| OTHER AVAILABLE TILLERS |  |  |
|-------------------------|--|--|
| SELLING PRICE*          |  |  |
| <sup>\$</sup> 1,289     |  |  |
| \$1,579                 |  |  |
| \$2,749                 |  |  |
| \$3,549                 |  |  |
|                         |  |  |