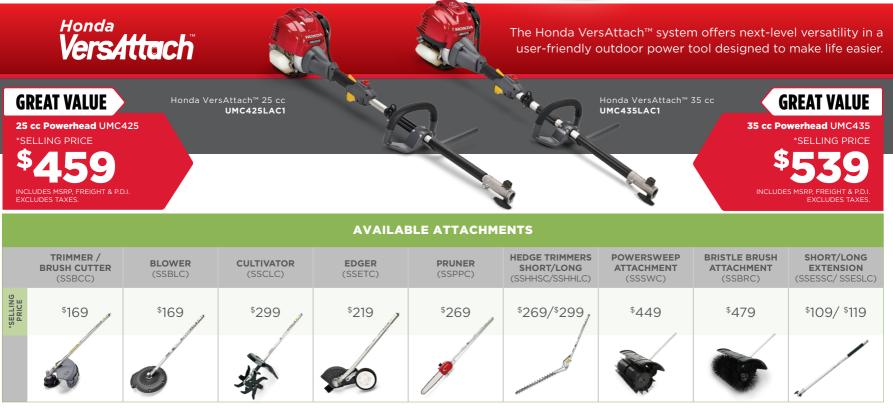

\*SELLING PRICE INCLUDES MSRP, FREIGHT AND P.D.I. EXCLUDES TAXES.

| OTHER AVAILABLE TRIMMERS     |                                            |  |
|------------------------------|--------------------------------------------|--|
| MODEL                        | SELLING PRICE*                             |  |
| U-Handle 25 cc<br>HHT25SUT4C | \$599                                      |  |
| U-Handle 35 cc<br>HHT35SUKCT | <sup>\$</sup> 699                          |  |
| *SELLING PRICE INC           | LUDES MSRP, FREIGHT AND P.D.I. EXCLUDES TA |  |