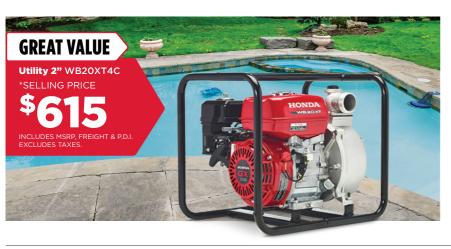

# WATER PUMPS

|  | OTHER AVAILABLE WATER PUMPS                                      |                                        |  |
|--|------------------------------------------------------------------|----------------------------------------|--|
|  | MODEL                                                            | SELLING PRICE*                         |  |
|  | Portable 1" WX10TC1                                              | \$615                                  |  |
|  | Portable 1.5"  WX15TCX1                                          | \$749                                  |  |
|  | High Pressure 1.5" WH15XT2C                                      | \$939                                  |  |
|  | *SELLING PRICE INCLUDES MSRP, FREIGHT AND P.D.I. EXCLUDES TAXES. |                                        |  |
|  | View our full line of                                            | Water Pumps at powerequipment.honda.ca |  |