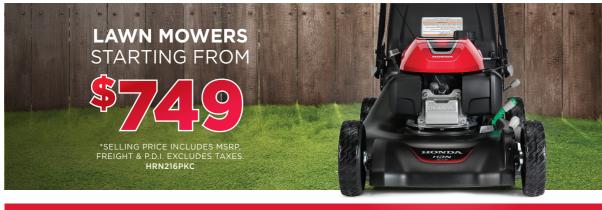

## **LAWN MOWERS**

Honda Lawn Mowers are built to last. Boasting several innovative features and advanced technology, our quality mowers are designed to make your yard mowing experience easier.

| OTHER AVAILABLE LAWN MOWERS |                                                 |                                      |  |  |
|-----------------------------|-------------------------------------------------|--------------------------------------|--|--|
|                             | MODEL                                           | SELLING PRICE*                       |  |  |
| H RN<br>N                   | HRN Smart-Drive™<br>HRN216VKC                   | \$879                                |  |  |
|                             | HRN Smart-Drive™ Blade-Stop System<br>HRN216VYC | \$949                                |  |  |
|                             | HRN Smart-Drive™ Electric-Start<br>HRN216VLC    | <sup>\$</sup> 1,029                  |  |  |
| нкх                         | HRX Hydrostatic Versamow™<br>HRX2176HYC         | <sup>\$</sup> 1,199                  |  |  |
| Ŧ                           | HRX Hydrostatic Electric-Start HRX2176HZC       | <sup>\$</sup> 1,379                  |  |  |
|                             | *SELLING PRICE INCLUDES MSRE                    | P, FREIGHT AND P.D.I. EXCLUDES TAXES |  |  |